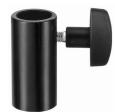

## **ARTEU**

ARTIU S fits in the following exchange sleeves:

**CEHUA**Bottom: 3/8"
inner thread

**CEHUO**Bottom: 3/8"
COMBITUBE cone

Technical data are subject to change