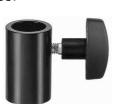

## ARTIU S fits in the following exchange sleeves:

**CEHUE**Bottom: 3/8"
inner thread

**CEHUI**Bottom: 3/8"
COMBITUBE cone

The pin from ARTIU S fits in all commercially available exchange sleeves 5/8" (16 mm)