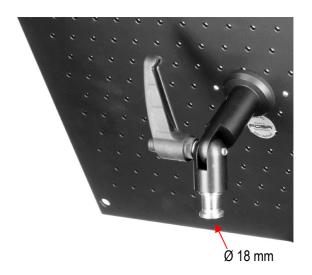

## **Explanation of the difference between ARTUI S and ARTEU**

ARTIU S and ARTEU, both are similar laptop holders. They only have different pins.

ARTIU S, pin with 16 mm diameter (5/8") ARTEU, pin with 18 mm diameter

## **ARTEU**

ARTIU S fits in the following exchange sleeves:

**CEHUA**Bottom: 3/8"
inner thread

**CEHUO**Bottom: 3/8"
COMBITUBE cone

Technical data are subject to change