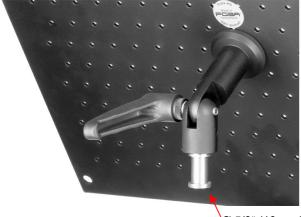

## **Explanation of the difference between ARTUI S and ARTEU**

ARTIU S and ARTEU, both are similar laptop holders. They only have different pins.

ARTIU S, pin with 16 mm diameter (5/8") ARTEU, pin with 18 mm diameter

## **ARTEU**

ARTIU S fits in the following exchange sleeves:

**CEHUA**Bottom: 3/8"
inner thread

**CEHUO**Bottom: 3/8"
COMBITUBE cone

Technical data are subject to change