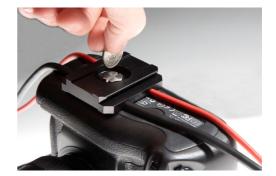

## More security with our new quick-release plates BALTE and BALPE

Did you ever have to do expensive repairs to your camera because a cable was torn off?

This belongs to the past now. FOBA's new quick-release plates BALTE and BALPE protect your camera from such troubles.

BALTE und BALPE fit on all FOBA ball heads SUPERBALL® as well as on many quick-release plates of other manufacturers available on the market.

The quick-release

Thanks to the two grooves (of two different depths) cables can be securely fixed.

Thanks to the rubber coating, the camera is mounted skid-proof in any position.

Length: 57 mm
Weight: 90 g
BALTE: 1/4"-screw
BALPE: 3/8"-screw

against tearing off.

Handy work thanks to the quick-release plate BALTE or BALPE.

FOBA TRIPOD HEADS FOBA STATIVKÖPFE FORA TÊTES DE TRÉPIEDS

Easy, quick and secure fixation: use a coin (which is always at hand).

Made in Switzerland Made by

Subject to technical changes