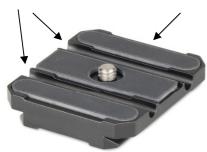

BALTE und BALPE fit on all FOBA ball heads SUPERBALL® as well as on many quick-release plates of other manufacturers available on the market.

The quick-release

Thanks to the two grooves (of two different depths) cables can be securely fixed.

Thanks to the rubber coating, the camera is mounted skid-proof in any position.

Length: 57 mm
Weight: 90 g
BALTE: 1/4"-screw
BALPE: 3/8"-screw

against tearing off.

Handy work thanks to the quick-release plate BALTE or BALPE.