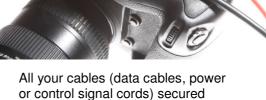

## More security with our new quick-release plates BALTE and BALPE

Did you ever have to do expensive repairs to your camera because a cable was torn off?

This belongs to the past now. FOBA's new quick-release plates BALTE and BALPE protect your camera from such troubles.

Thanks to the rubber coating, the camera is mounted skid-proof in any position.

Length: 57 mm
Weight: 90 g
BALTE: 1/4"-screw
BALPE: 3/8"-screw

against tearing off.

Handy work thanks to the quick-release plate BALTE or BALPE.