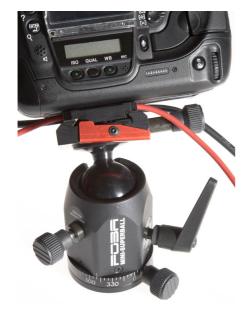

BALTE und BALPE fit on all FOBA ball heads SUPERBALL® as well as on many quick-release plates of other manufacturers available on the market.

The quick-release

Thanks to the two grooves (of two different depths) cables can be securely fixed.

Thanks to the rubber coating, the camera is mounted skid-proof in any position.

Length: 57 mm
Weight: 90 g
BALTE: 1/4"-screw
BALPE: 3/8"-screw

against tearing off.

Handy work thanks to the quick-release plate BALTE or BALPE.