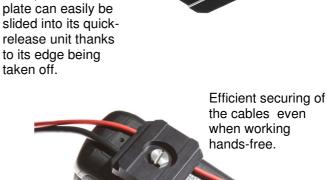

BALTE und BALPE fit on all FOBA ball heads SUPERBALL® as well as on many quick-release plates of other manufacturers available on the market.

The quick-release

Thanks to the two grooves (of two different depths) cables can be securely fixed.

Thanks to the rubber coating, the camera is mounted skid-proof in any position.

Length: 57 mm
Weight: 90 g
BALTE: 1/4"-screw
BALPE: 3/8"-screw

against tearing off.

Handy work thanks to the quick-release plate BALTE or BALPE.