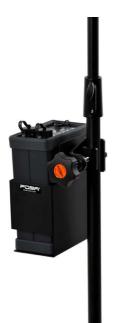

Technical data:

Inner measures:
 Length: 15.2 cm
 Width: 8.6 cm

 Max. aperture of clamp: 45 mm for flat constructions and for tubes with a diameter of 40 mm

Weight: 960 g

Detail of SUDRA with power pack on telescopic upright