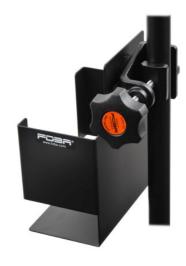

## SUDRA: The very practical tripod fixation for small power packs

- If the lamp stand is moved, the power pack always comes along automatically.
- There are less annoying cables on the floor.
- The weight of the power pack on the lamp stand helps to make it more stable.

Technical data:

Inner measures:
 Length: 15.2 cm
 Width: 8.6 cm

 Max. aperture of clamp: 45 mm for flat constructions and for tubes with a diameter of 40 mm

Weight: 960 g

Detail of SUDRA with power pack on telescopic upright