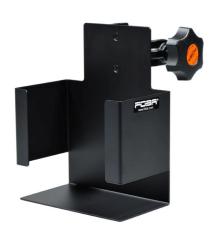

## SUDRA: The very practical tripod fixation for small power packs

- If the lamp stand is moved, the power pack always comes along automatically.
- There are less annoying cables on the floor.
- The weight of the power pack on the lamp stand helps to make it more stable.

Technical data:

Inner measures:
 Length: 15.2 cm
 Width: 8.6 cm

 Max. aperture of clamp: 45 mm for flat constructions and for tubes with a diameter of 40 mm

Weight: 960 g

Detail of SUDRA with power pack on telescopic upright